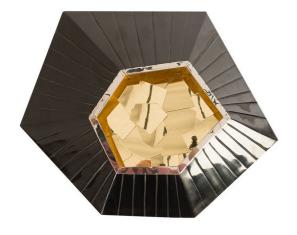

The Hex Extra-Large Wall Tile is an exploded hexagon crafted from composite with a glossy black finish on the asymmetric frame that surrounds a brass mirror. The thin silver accent that separates the black striated frame from the mirror creates a warm/cool interplay that brings these wall sculptures heightened sophistication. Available in several sizes, these decorative tiles can be intermingled on the wall for a dramatic gallery-wall effect. Each of these reflects the ethos that Phillips Collection personifies: modern organic.