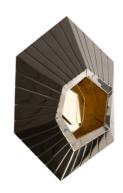

The Hex Medium Wall Tile is an exploded hexagon crafted from composite with a glossy black finish on the asymmetric frame that surrounds a brass mirror. The thin silver accent that separates the black striated frame from the mirror creates a warm/cool interplay that brings these wall sculptures heightened sophistication. Available in several sizes, these decorative tiles can be intermingled on the wall for a dramatic gallery-wall effect. Each of these reflects the ethos that Phillips Collection personifies: modern organic.