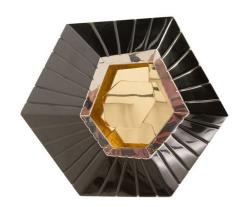

The Hex Medium Wall Tile is an exploded hexagon crafted from composite with a glossy black finish on the asymmetric frame that surrounds a brass mirror. The thin silver accent that separates the black striated frame from the mirror creates a warm/cool interplay that brings these wall sculptures heightened sophistication. Available in several sizes, these decorative tiles can be intermingled on the wall for a dramatic gallery-wall effect. Each of these reflects the ethos that Phillips Collection personifies: modern organic.