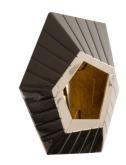

SKU: 949929 Hex Wall Tile, SM

Organic / Natural Character

Regular Price: \$499.00 Special Price: \$349.30

|         | Height | Width | Depth |
|---------|--------|-------|-------|
| Overall | 9.00   | 10.00 | 3.00  |

The Hex Small Wall Tile is an exploded hexagon crafted from composite with a glossy black finish on the asymmetric frame that surrounds a brass mirror. The thin silver accent that separates the black striated frame from the mirror creates a warm/cool interplay that brings these wall sculptures heightened sophistication. Available in several sizes, these decorative tiles can be intermingled on the wall for a dramatic gallery-wall effect. Each of these reflects the ethos that Phillips Collection personifies: modern organic.