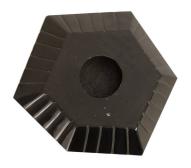

SKU: 949929 Hex Wall Tile, SM

Organic / Natural Character

Regular Price: \$499.00 Special Price: \$349.30

|         | Height | Width | Depth |
|---------|--------|-------|-------|
| Overall | 9.00   | 10.00 | 3.00  |

The Hex Small Wall Tile is an exploded hexagon crafted from composite with a glossy black finish on the asymmetric frame that surrounds a brass mirror. The thin silver accent that separates the black striated frame from the mirror creates a warm/cool interplay that brings these wall sculptures heightened sophistication. Available in several sizes, these decorative tiles can be intermingled on the wall for a dramatic gallery-wall effect. Each of these reflects the ethos that Phillips Collection personifies: modern organic.