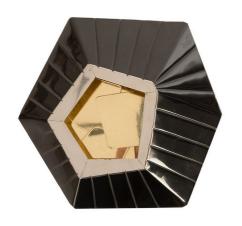

SKU: 949929 Hex Wall Tile, SM

Organic / Natural Character

Regular Price: \$499.00 Special Price: \$349.30

|         | Height | Width | Depth |
|---------|--------|-------|-------|
| Overall | 9.00   | 10.00 | 3.00  |

The Hex Small Wall Tile is an exploded hexagon crafted from composite with a glossy black finish on the asymmetric frame that surrounds a brass mirror. The thin silver accent that separates the black striated frame from the mirror creates a warm/cool interplay that brings these wall sculptures heightened sophistication. Available in several sizes, these decorative tiles can be intermingled on the wall for a dramatic gallery-wall effect. Each of these reflects the ethos that Phillips Collection personifies: modern organic.