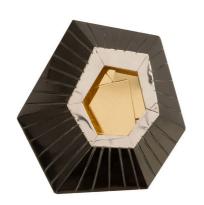

The Hex Extra-Small Wall Tile is an exploded hexagon crafted from composite with a glossy black finish on the asymmetric frame that surrounds a brass mirror. The thin silver accent that separates the black striated frame from the mirror creates a warm/cool interplay that brings these wall sculptures heightened sophistication. Available in several sizes, these decorative tiles can be intermingled on the wall for a dramatic gallery-wall effect. Each of these reflects the ethos that Phillips Collection personifies: modern organic.