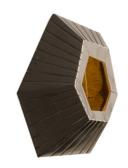

The Hex Extra-Small Wall Tile is an exploded hexagon crafted from composite with a glossy black finish on the asymmetric frame that surrounds a brass mirror. The thin silver accent that separates the black striated frame from the mirror creates a warm/cool interplay that brings these wall sculptures heightened sophistication. Available in several sizes, these decorative tiles can be intermingled on the wall for a dramatic gallery-wall effect. Each of these reflects the ethos that Phillips Collection personifies: modern organic.