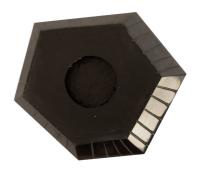

The Hex Extra-Small Wall Tile is an exploded hexagon crafted from composite with a glossy black finish on the asymmetric frame that surrounds a brass mirror. The thin silver accent that separates the black striated frame from the mirror creates a warm/cool interplay that brings these wall sculptures heightened sophistication. Available in several sizes, these decorative tiles can be intermingled on the wall for a dramatic gallery-wall effect. Each of these reflects the ethos that Phillips Collection personifies: modern organic.