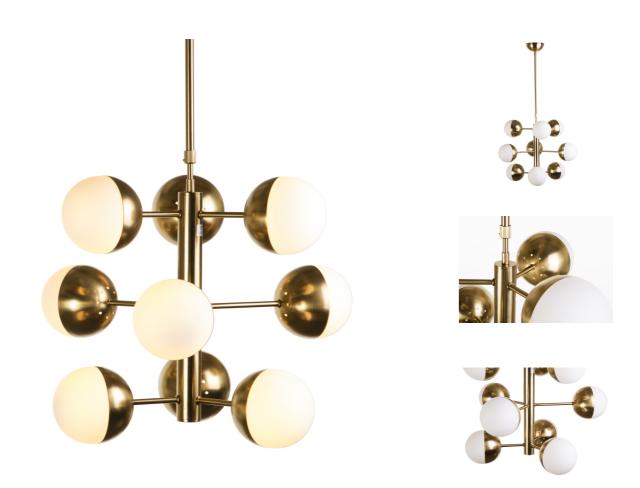

SKU: 951706 Rocio 9-Light Pendant Lamp - Brass Regular Price: \$575.00 Special Price: \$295.00

|               | Height | Width | Depth |
|---------------|--------|-------|-------|
| Overall       | 33.50  | 19.70 | 19.70 |
| Adjustable to | 47.00  | N/A   | N/A   |
| Shade         | N/A    | 4.75  | 4.75  |

The Rocio is an explosion of energy contained in a balanced design. Nine opal glass shades cover round brass half spheres containing nine separate light bulbs. The energy and light given off is a healthy glow, an output of warmth and comfort. The steel frame is finished in brass plating, arms extending from a central stem connected to ceiling canopy. A contemporary design for the adventurous, the exuberance of the Rocio will endear you with its magic.