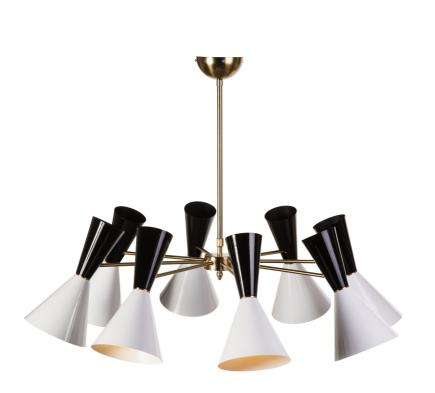

SKU: 951710

Saphira 8 Light Ceiling Lamp - Black/White

Mid-Century Reproduction Regular Price: \$1,300.00 Special Price: \$899.00

|            | Height | Width | Depth |
|------------|--------|-------|-------|
| Overall    | 23.60  | 39.40 | 39.40 |
| Adjusts to | 39.40  | N/A   | N/A   |

The Saphira ceiling lamp is bold, brassy, and still has room for an elegance that can only be ascribed to its design, highlighted by its balanced shade. Made from steel, it has a distinctive double horn appearance, with a two tone finish. in glossy black and white. Eight light fixtures are adorned by this shade, connected by slender steel arms finished in brass plating, with a similar brass plated steel stem and canopy. Sophisticated design that channels the intelligence and creativity of mid-century modernism.