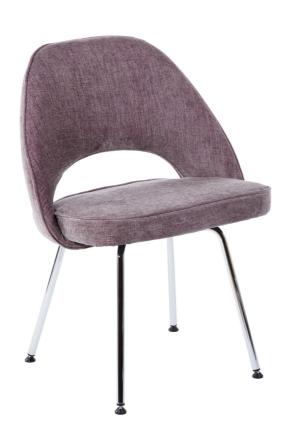

SKU: 952621

Johnson Dining Side Chair - Heathered velvet

purp *Mid-Century Reproduction* 

Regular Price: \$229.00 Special Price: \$175.00

|         | Height | Width | Depth |
|---------|--------|-------|-------|
| Overall | 31.00  | 23.25 | 20.00 |

The Johnson chair has a classic style that fits well into transitional decors. Inspired by one of the chairs that launched mid-century style, a design that helped set new standards that reshaped our understanding of furniture construction. The Johnson maximizes seat comfort by following the contours of the human body. The legs are thin tube steel, creating a now classic effect of minimizing the presence of the support. The foam padding in the seat is upholstered in a leatherette, giving it a cool appearance as well as a cozy seat.