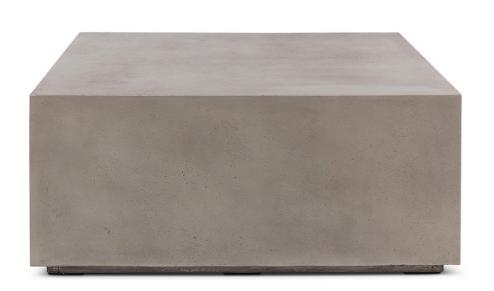

SKU: 953448

Bloc Square Coffee Table Organic / Natural Character Regular Price: \$1,692.00

Special Price: \$1,297.00

|         | Height | Width | Depth |
|---------|--------|-------|-------|
| Overall | 16.50  | 39.50 | 39.50 |

The Bloc coffee table has a masculine energy, but is also perfect for neutral applications with its simple, refined silhouette and dark grey color. Made from fiber-reinforced concrete. This product is handmade from natural materials, primarily Portland cement, by individual artisans in Vietnam. Each item displays a unique patina consisting of natural markings and variation in color. Small hairline cracks and imperfections are normal and to be expected.