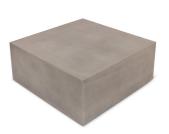

SKU: 953448

Bloc Square Coffee Table Organic / Natural Character Regular Price: \$1,692.00

Special Price: \$1,297.00

|         | Height | Width | Depth |
|---------|--------|-------|-------|
| Overall | 16.50  | 39.50 | 39.50 |

The Bloc coffee table has a masculine energy, but is also perfect for neutral applications with its simple, refined silhouette and dark grey color. Made from fiber-reinforced concrete. This product is handmade from natural materials, primarily Portland cement, by individual artisans in Vietnam. Each item displays a unique patina consisting of natural markings and variation in color. Small hairline cracks and imperfections are normal and to be expected.