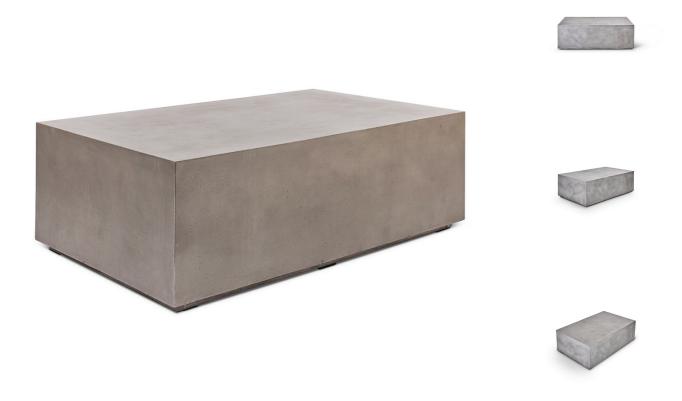

SKU: 953451

Bloc Rectangular Coffee Table

Organic / Natural Character

Regular Price: \$1,755.00 Special Price: \$1,346.00

|         | Height | Width | Depth |
|---------|--------|-------|-------|
| Overall | 16.50  | 51.00 | 31.50 |

The Bloc coffee table has a masculine energy, but is also perfect for neutral applications with its simple, refined silhouette and dark grey color. Made from fiber-reinforced concrete. This product is handmade from natural materials, primarily Portland cement, by individual artisans in Vietnam. Each item displays a unique patina consisting of natural markings and variation in color. Small hairline cracks and imperfections are normal and to be expected.