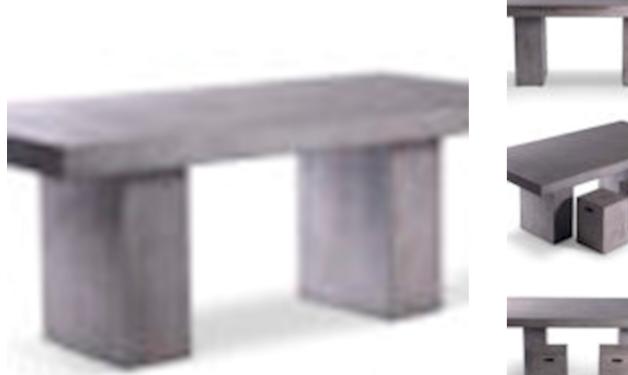

SKU: 953460 **Elcor Dining Table** Organic / Natural Character Regular Price: \$2,346.00 Special Price: \$1,799.00

|         | Height | Width | Depth |
|---------|--------|-------|-------|
| Overall | 30.25  | 71.00 | 35.50 |

Solid and stately, the Elcor Dining Table uses fiber-reinforced concrete to create a modern foundation for entertaining. Developed for Urbia's Mixx collection, this blend of granite stone powder, natural jute fibers, and Portland cement has been sealed to create a smooth surface. Over time the indoor-outdoor piece will develop a unique patina and personality, reflecting the surprising evolutionary nature of its industrial material. This product is handmade from natural materials, primarily Portland cement, by individual artisans in Vietnam. Each item displays a unique patina consisting of natural markings and variation in color. Small hairline cracks and imperfections are normal and to be expected.