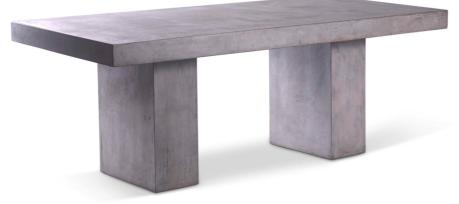

SKU: 953461

Elcor Dining Table

Organic / Natural Character Regular Price: \$2,607.00

Special Price: \$1,999.00

|         | Height | Width | Depth |
|---------|--------|-------|-------|
| Overall | 30.00  | 83.00 | 40.00 |

Solid and stately, the Elcor Dining Table uses fiber-reinforced concrete to create a modern foundation for entertaining. Developed for Urbia's Mixx collection, this blend of granite stone powder, natural jute fibers, and Portland cement has been sealed to create a smooth surface. Over time the indoor-outdoor piece will develop a unique patina and personality, reflecting the surprising evolutionary nature of its industrial material. This product is handmade from natural materials, primarily Portland cement, by individual artisans in Vietnam. Each item displays a unique patina consisting of natural markings and variation in color. Small hairline cracks and imperfections are normal and to be expected.