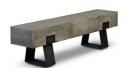

SKU: 953469 Industrial Bench Organic / Natural Character

Regular Price: \$1,434.00 Special Price: \$1,099.00

|         | Height | Width | Depth |
|---------|--------|-------|-------|
| Overall | 18.00  | 62.50 | 14.00 |

This industrial bench is made from concrete with powder coated black stainless steel legs. The concrete is finished in polyurethane and paraffin wax. This minimalist bench blends well with a number of interior styles. A versatile design ideal for both indoors and outdoors. This product is handmade from natural materials, primarily Portland cement, by individual artisans in Vietnam. Each item displays a unique patina consisting of natural markings and variation in color. Small hairline cracks and imperfections are normal and to be expected.