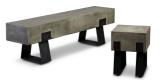

SKU: 953469 Industrial Bench Organic / Natural Character

Regular Price: \$1,434.00 Special Price: \$1,099.00

|         | Height | Width | Depth |
|---------|--------|-------|-------|
| Overall | 18.00  | 62.50 | 14.00 |

This industrial bench is made from concrete with powder coated black stainless steel legs. The concrete is finished in polyurethane and paraffin wax. This minimalist bench blends well with a number of interior styles. A versatile design ideal for both indoors and outdoors. This product is handmade from natural materials, primarily Portland cement, by individual artisans in Vietnam. Each item displays a unique patina consisting of natural markings and variation in color. Small hairline cracks and imperfections are normal and to be expected.