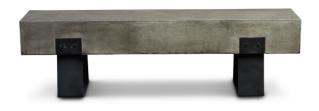

SKU: 953469 Industrial Bench Organic / Natural Character

Regular Price: \$1,434.00 Special Price: \$1,099.00

|         | Height | Width | Depth |
|---------|--------|-------|-------|
| Overall | 18.00  | 62.50 | 14.00 |

This industrial bench is made from concrete with powder coated black stainless steel legs. The concrete is finished in polyurethane and paraffin wax. This minimalist bench blends well with a number of interior styles. A versatile design ideal for both indoors and outdoors. This product is handmade from natural materials, primarily Portland cement, by individual artisans in Vietnam. Each item displays a unique patina consisting of natural markings and variation in color. Small hairline cracks and imperfections are normal and to be expected.