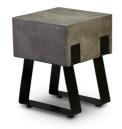

SKU: 953470 Industrial Stool

Organic / Natural Character

Regular Price: \$519.00 Special Price: \$398.00

|         | Height | Width | Depth |
|---------|--------|-------|-------|
| Overall | 18.00  | 14.00 | 14.00 |

An industrial dark gray stool made out of fiber-reinforced concrete. The legs are made of powder-coated black steel. This durable stool works well both indoors and outside. A versatile piece that blends well with both contemporary interiors and industrial decor. This product is handmade from natural materials, primarily Portland cement, by individual artisans in Vietnam. Each item displays a unique patina consisting of natural markings and variation in color. Small hairline cracks and imperfections are normal and to be expected.