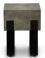

SKU: 953470 Industrial Stool

Organic / Natural Character

Regular Price: \$519.00 Special Price: \$398.00

|         | Height | Width | Depth |
|---------|--------|-------|-------|
| Overall | 18.00  | 14.00 | 14.00 |

An industrial dark gray stool made out of fiber-reinforced concrete. The legs are made of powder-coated black steel. This durable stool works well both indoors and outside. A versatile piece that blends well with both contemporary interiors and industrial decor. This product is handmade from natural materials, primarily Portland cement, by individual artisans in Vietnam. Each item displays a unique patina consisting of natural markings and variation in color. Small hairline cracks and imperfections are normal and to be expected.