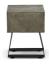

SKU: 953470 Industrial Stool

Organic / Natural Character

Regular Price: \$519.00 Special Price: \$398.00

|         | Height | Width | Depth |
|---------|--------|-------|-------|
| Overall | 18.00  | 14.00 | 14.00 |

An industrial dark gray stool made out of fiber-reinforced concrete. The legs are made of powder-coated black steel. This durable stool works well both indoors and outside. A versatile piece that blends well with both contemporary interiors and industrial decor. This product is handmade from natural materials, primarily Portland cement, by individual artisans in Vietnam. Each item displays a unique patina consisting of natural markings and variation in color. Small hairline cracks and imperfections are normal and to be expected.