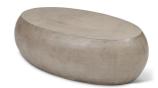

SKU: 953480 Pebble Coffee Table *Organic / Natural Character* <del>Regular Price: \$1,692.00</del> Special Price: \$1,297.00

|         | Height | Width | Depth |
|---------|--------|-------|-------|
| Overall | 16.00  | 55.00 | 35.00 |

The Pebble dark gray coffee table is a simple, elegant form with an attractive finish. Perfect for minimalist-minded urban dwellers. Made from fiber-reinforced concrete. This product is handmade from natural materials, primarily Portland cement, by individual artisans in Vietnam. Each item displays a unique patina consisting of natural markings and variation in color. Small hairline cracks and imperfections are normal and to be expected.