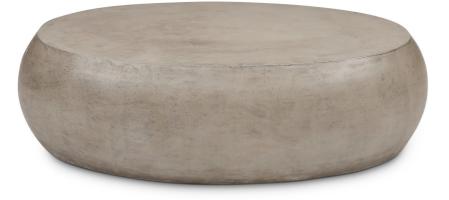

SKU: 953480 Pebble Coffee Table *Organic / Natural Character* <del>Regular Price: \$1,692.00</del> Special Price: \$1,297.00

|         | Height | Width | Depth |
|---------|--------|-------|-------|
| Overall | 16.00  | 55.00 | 35.00 |

The Pebble dark gray coffee table is a simple, elegant form with an attractive finish. Perfect for minimalist-minded urban dwellers. Made from fiber-reinforced concrete. This product is handmade from natural materials, primarily Portland cement, by individual artisans in Vietnam. Each item displays a unique patina consisting of natural markings and variation in color. Small hairline cracks and imperfections are normal and to be expected.