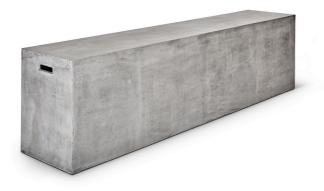

SKU: 953486 Una Bench

Organic / Natural Character Regular Price: \$1,434.00

Special Price: \$1,099.00

|         | Height | Width | Depth |
|---------|--------|-------|-------|
| Overall | 18.00  | 71.00 | 14.00 |

Multi-use, industrial, and urban. This multi-use bench has been sealed to create a smooth surface and features a handle at each end. Over time the indoor-outdoor piece will develop a unique patina and personality, reflecting the surprising evolutionary nature of its industrial material. This product is handmade from natural materials, primarily Portland cement, by individual artisans in Vietnam. Each item displays a unique patina consisting of natural markings and variation in color. Small hairline cracks and imperfections are normal and to be expected.