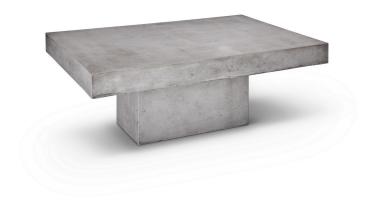

SKU: 953489

Una Rectangle Coffee Table

Organic / Natural Character

Regular Price: \$1,299.00

Special Price: \$996.00

|         | Height | Width | Depth |
|---------|--------|-------|-------|
| Overall | 17.00  | 47.00 | 32.00 |

Simple and minimal, the Una Coffee Table uses fiber-reinforced concrete to create a modern foundation for grounding the living room with style. Over time the indoor-outdoor piece will develop a unique patina and personality, reflecting the surprising evolutionary nature of its industrial material. This product is handmade from natural materials, primarily Portland cement, by individual artisans in Vietnam. Each item displays a unique patina consisting of natural markings and variation in color. Small hairline cracks and imperfections are normal and to be expected.