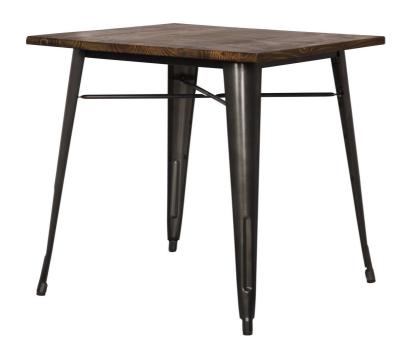

SKU: 955796

Metropolis Metal Dining Table Wood Top In

Gunmetal

Mid-Century Reproduction

Regular Price: \$455.00 Special Price: \$327.00

|         | Height | Width | Depth |
|---------|--------|-------|-------|
| Overall | 30.00  | 30.00 | 30.00 |

Metropolis Dining Table with Wood Top - On-trend for modern living spaces, the Metropolis Dining Table is the perfect solution for a loft apartment or small space, because no matter what size room you have, you want each piece of furniture to be distinctive. The Metropolis does that and more, with style reminiscent of a Parisian sidewalk café. in Gunmetal, matching chairs are available, assembly required.