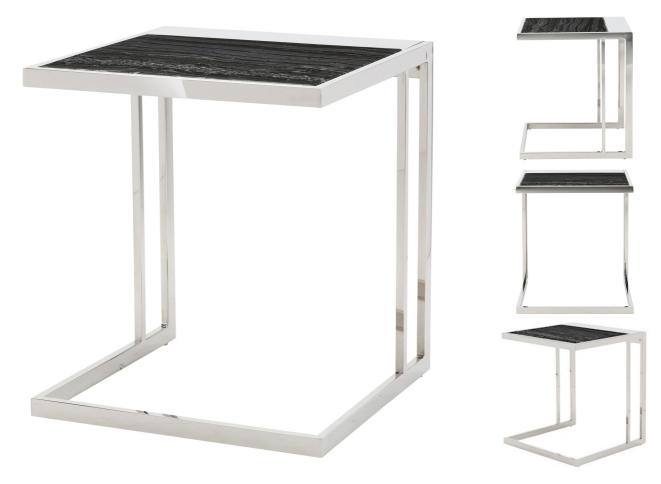

SKU: 956422

Pri

| NU. 900422                  |         | Haimbt | \ <b>\</b> /;dth | Donth |  |
|-----------------------------|---------|--------|------------------|-------|--|
| THAN BLACK STONE SIDE TABLE |         | Height | Width            | Depth |  |
|                             | Overell | 24.00  | 10.00            | 10.00 |  |
| rice: \$594.00              | Overall | 21.80  | 19.00            | 19.00 |  |

The Ethan Side Table is a fine example of simplicity and refinement in steel and marble. Crafted with an eye to the modernist principal of minimalism and understatement, the fine wraparound frame supports an inlaid marble top. The distinctively elegant Ethan projects a cool modern aesthetic. Each piece of marble is expertly crafted out of a unique piece of natural stone, creating beautiful variations and one-of-a-kind details.