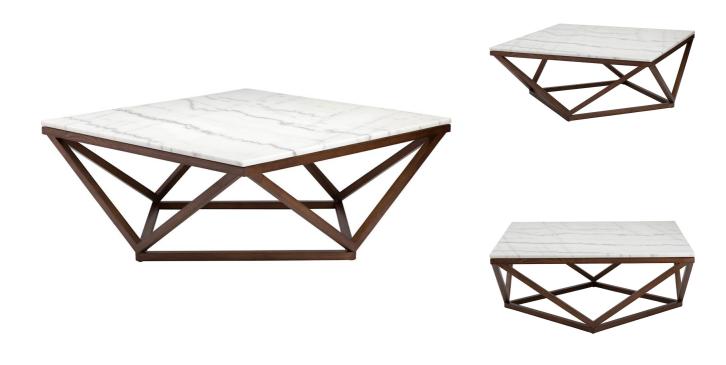

The Jasmine Coffee Table is notable both for its innovative design and structural grace. A solid marble tabletop rests on a delicate framework of squares and triangles, inspiring a sense of lightness and refinement. Each piece of marble is expertly crafted out of a unique piece of natural stone, creating beautiful variations and one-of-a-kind details.