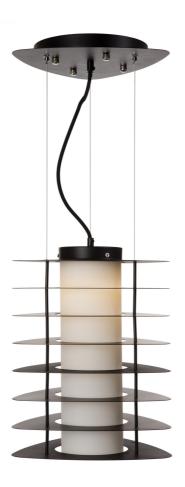

SKU: 956823

Oculus Pendant Lamp - Black

Regular Price: \$399.00 Special Price: \$95.00

|         | Height | Width | Depth |
|---------|--------|-------|-------|
| Overall | 24.50  | 11.60 | 11.60 |

It's time to take your lighting scheme to the next level. The Oculus pendant lamp features a contemporary oblong forsted glass cylinder white shade accented with thin décorative black disks for a modern look that is guaranteed to seamlessly blend in contemporary and traditional homes alike. Use this pendant lamp as a solo focal point or showcase in a set of two, three, four or more! Looking to complete the look? Pair this floor lamp with a matching Oculus floor lamp.