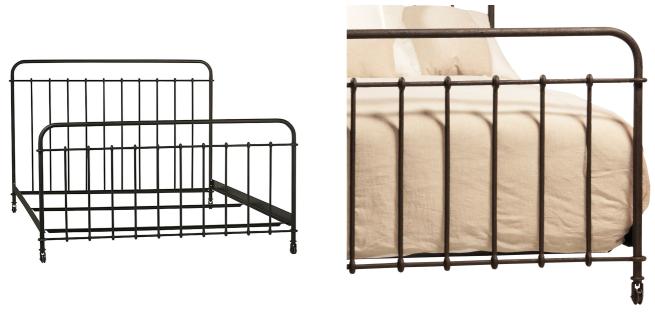

Create a captivating ambiance in your bedroom with our Baldwin Bed. Its airy iron architecture combines traditional and industrial elements, adding a touch of charm to your décor. The slender yet sturdy frame features an intriguing interplay of curved and straight lines. The headboard and footboard showcase cast-metal details with a distressed antique metal finish, enhancing its vintage appeal. Standing at 54" tall and 63" wide, this bed frame exudes elegance and pairs beautifully with a layered mix of vintage accent pillows and throws.?