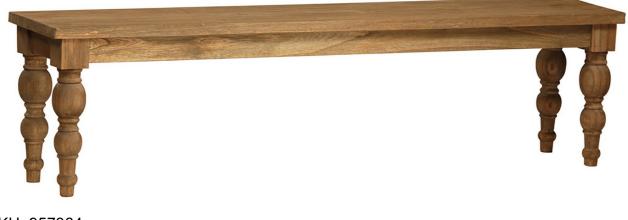

## SKU: 957364 CAMPBELL BENCH *Organic / Natural Character* Price: \$1,062.50

|         | Height | Width | Depth |
|---------|--------|-------|-------|
| Overall | 18.00  | 69.00 | 14.00 |

From coastalteriors to farmhouse, the soft casual sophisticated look of this 69" long bench blends seamlessly casual design styles from modern to classic. Crafted from reclaimed mindi wood a natural weathered finish with wood grain details for an antique look that's versatile enough to complement most color palettes. Featuring effortlessly defined turned legs that give it the warmth and appeal of an heirloom that's been passed down for generations.