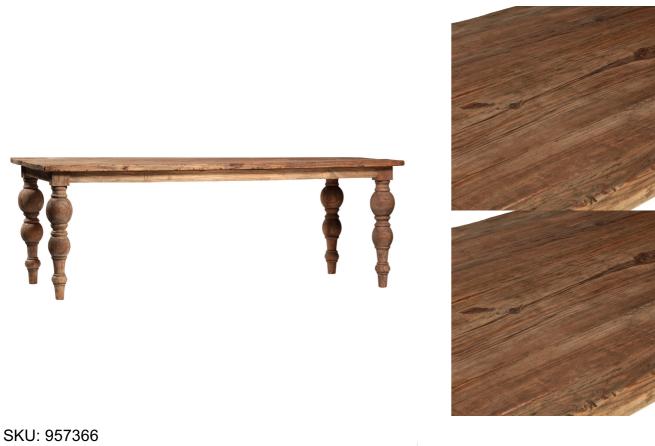

| CAMPBELL 86" DINING TABLE                               |         | Height | Width | Depth |
|---------------------------------------------------------|---------|--------|-------|-------|
| <i>Organic / Natural Character</i><br>Price: \$2,162.50 | Overall | 30.00  | 86.00 | 39.00 |

From coastal interiors to farmhouse, the soft casual sophisticated look of this 86" long dining table blends seamlessly in casual design styles from modern to classic. Crafted from reclaimed mindi wood in a natural weathered finish with wood grain details for an antique look that's versatile enough to complement most color palettes. Featuring effortlessly defined turned legs that give it the warmth and appeal of an heirloom that's been passed down for generations.