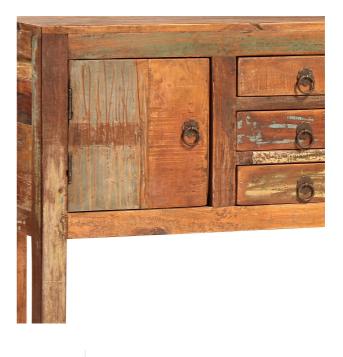

## SKU: 957445 NANTUCKET SMALL CONSOLE *Organic / Natural Character* Price: \$737.50

|         | Height | Width | Depth |
|---------|--------|-------|-------|
| Overall | 31.00  | 40.00 | 10.00 |

This collection is truly unique. No piece is exactly the same with this fun distressed reclaimed finish. Made from solid Mango hardwood, this small console table features a set of butterfly doors that open to a built-in shelf, and 3 verticle center drawers for additional storage. Each door and drawer is accented with antique bronze finished iron hardware. Colors, tones, and coverage will vary from piece to piece.