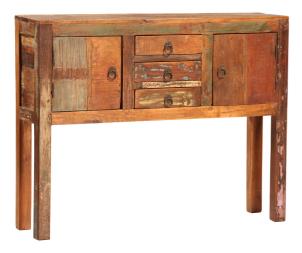

## SKU: 957445 NANTUCKET SMALL CONSOLE *Organic / Natural Character* Price: \$737.50

|         | Height | Width | Depth |
|---------|--------|-------|-------|
| Overall | 31.00  | 40.00 | 10.00 |

This collection is truly unique. No piece is exactly the same with this fun distressed reclaimed finish. Made from solid Mango hardwood, this small console table features a set of butterfly doors that open to a built-in shelf, and 3 verticle center drawers for additional storage. Each door and drawer is accented with antique bronze finished iron hardware. Colors, tones, and coverage will vary from piece to piece.