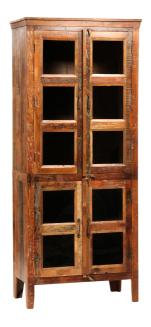

SKU: 957515

NANTUCKET GLASS CABINET

Organic / Natural Character

Price: \$1,637.50

|       | MEN S      |      |                          |
|-------|------------|------|--------------------------|
|       |            |      |                          |
|       |            |      |                          |
|       |            |      |                          |
|       |            | -616 |                          |
| 1 1 7 |            |      | The Republication of the |
|       | The second |      | inco.                    |
|       |            |      |                          |
| 16    |            |      |                          |
|       |            |      |                          |
|       |            |      |                          |
|       |            |      |                          |
|       | BEZ LAND   |      |                          |
|       |            |      |                          |

|         | Height | Width | Depth |
|---------|--------|-------|-------|
| Overall | 84.00  | 36.00 | 18.00 |

This collection is truly unique. No piece is exactly the same with this fun distressed reclaimed finish. Made from solid Mango hardwood, this tall sideboard features three sets of tall butterfly glass front display locking doors that open to a built-in shelf and accented with antique bronze finished iron hardware. Colors, tones, and coverage will vary from piece to piece.