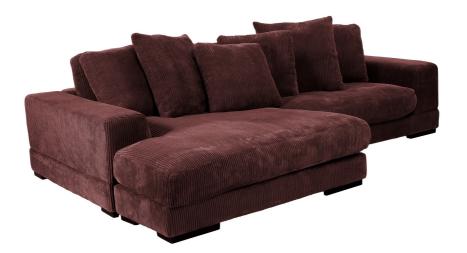

## SKU: 958952 PLUNGE SECTIONAL DARK BROWN Regular Price: \$4,517.50 Special Price: \$3,475.00

|         | Height | Width  | Depth |
|---------|--------|--------|-------|
| Overall | 34.00  | 106.00 | 46.00 |

Sink into the luxurious cushions of the Plunge Sofa to experience ultimate comfort and relaxation. Clean lines and soft pillows make this sectional the perfect addition for your living room. Whether you are entertaining guests or need a long-deserved nap, the Plunge's wide sectional chaise and deep cushions make the most of your space. Tired of the same look? No problem, the flip chaise option allows you to change up your space's flow whenever you want.