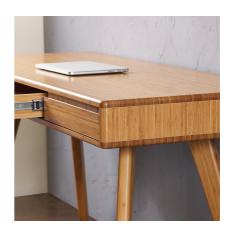

SKU: 960400

Special Price: \$1,279.69

Caramelized Currant Writing Desk Height Width Depth
Regular Price: \$1,535.62
Overall 30.00 24.00 60.00

A stylish small-space solution, the Currant writing desk's clean and functional design features trim tapered legs, and three generous self-closing storage drawers which span the entire width of the desk. The writing desk measures 60? long, 24? deep and 30? high, and is available in our caramelized bamboo or rich black walnut finish. Crafted in 100% solid Moso bamboo, the Currant writing desk makes it easy for you to promote sustainability in a lovely, classic and functional way in your home.