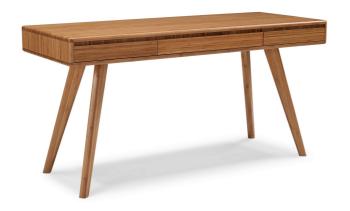

SKU: 960400

Special Price: \$1,279.69

Caramelized Currant Writing Desk Height Width Depth
Regular Price: \$1,535.62
Overall 30.00 24.00 60.00

A stylish small-space solution, the Currant writing desk's clean and functional design features trim tapered legs, and three generous self-closing storage drawers which span the entire width of the desk. The writing desk measures 60? long, 24? deep and 30? high, and is available in our caramelized bamboo or rich black walnut finish. Crafted in 100% solid Moso bamboo, the Currant writing desk makes it easy for you to promote sustainability in a lovely, classic and functional way in your home.