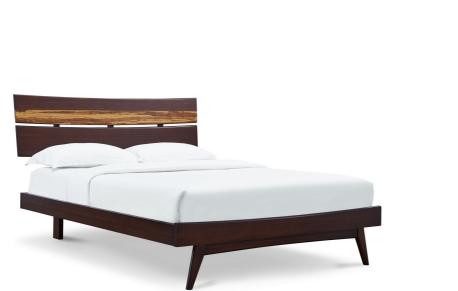

SKU: 960439 Sable Azara Queen Platform Bed Regular Price: \$2,445.10 Special Price: \$2,037.59

|         | Height | Width | Depth |
|---------|--------|-------|-------|
| Overall | 44.00  | 64.50 | 87.00 |

Showcasing the beautiful color and grain of solid bamboo, the Azara platform bed features contemporary styling, clean lines and a stunning headboard accent in exotic tiger bamboo. The Azara platform bed is designed for use with a mattress only, which is supported with a solid bamboo European slat system, eliminates the need for a box spring, and provides constant ventilation for your mattress. Available in Queen, King, and California king sizes, in your choice of caramelized or rich Sable finish. Crafted in solid Moso bamboo, the Azara's elegant silhouette creates a timeless look to complement any style.