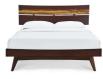

SKU: 960439 Sable Azara Queen Platform Bed Regular Price: \$2,445.10 Special Price: \$2,037.59

|         | Height | Width | Depth |
|---------|--------|-------|-------|
| Overall | 44.00  | 64.50 | 87.00 |

Showcasing the beautiful color and grain of solid bamboo, the Azara platform bed features contemporary styling, clean lines and a stunning headboard accent in exotic tiger bamboo. The Azara platform bed is designed for use with a mattress only, which is supported with a solid bamboo European slat system, eliminates the need for a box spring, and provides constant ventilation for your mattress. Available in Queen, King, and California king sizes, in your choice of caramelized or rich Sable finish. Crafted in solid Moso bamboo, the Azara's elegant silhouette creates a timeless look to complement any style.