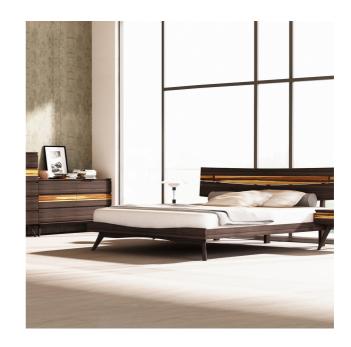

SKU: 960441

Sable Azara King Platform Bed

Regular Price: \$2,794.90 Special Price: \$2,329.09

|         | Height | Width | Depth |
|---------|--------|-------|-------|
| Overall | 44.00  | 80.00 | 87.00 |

Showcasing the beautiful color and grain of solid bamboo, the Azara platform bed features contemporary styling, clean lines and a stunning headboard accent in exotic tiger bamboo. The Azara platform bed is designed for use with a mattress only, which is supported with a solid bamboo European slat system, eliminates the need for a box spring, and provides constant ventilation for your mattress. Available in Queen, King, and California king sizes, in your choice of caramelized or rich Sable finish. Crafted in solid Moso bamboo, the Azara's elegant silhouette creates a timeless look to complement any style.