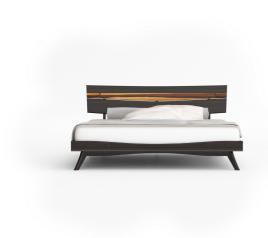

SKU: 960441

Sable Azara King Platform Bed

Regular Price: \$2,794.90 Special Price: \$2,329.09

|         | Height | Width | Depth |
|---------|--------|-------|-------|
| Overall | 44.00  | 80.00 | 87.00 |

Showcasing the beautiful color and grain of solid bamboo, the Azara platform bed features contemporary styling, clean lines and a stunning headboard accent in exotic tiger bamboo. The Azara platform bed is designed for use with a mattress only, which is supported with a solid bamboo European slat system, eliminates the need for a box spring, and provides constant ventilation for your mattress. Available in Queen, King, and California king sizes, in your choice of caramelized or rich Sable finish. Crafted in solid Moso bamboo, the Azara's elegant silhouette creates a timeless look to complement any style.