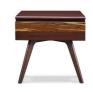

SKU: 960442 Sable Azara Night Stand Regular Price: \$766.06 Special Price: \$638.39

|         | Height | Width | Depth |
|---------|--------|-------|-------|
| Overall | 21.25  | 22.00 | 18.50 |

Showcasing the beautiful color and grain of solid bamboo, the Azara nightstand by Greenington features modern architectural lines, and a stunning drawer front accented in the natural beauty of exotic tiger bamboo. Beautifully finished on all four sides, the Azara nightstand features include a five sided drawer box with English dovetail, sleek recessed drawer pull, under mount hardware and a soft closing drawer. The Azara bedroom collection makes it easy for you to promote sustainability in a lovely, classic and functional way in your home.