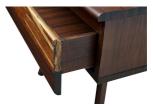

SKU: 960442 Sable Azara Night Stand Regular Price: \$766.06 Special Price: \$638.39

|         | Height | Width | Depth |
|---------|--------|-------|-------|
| Overall | 21.25  | 22.00 | 18.50 |

Showcasing the beautiful color and grain of solid bamboo, the Azara nightstand by Greenington features modern architectural lines, and a stunning drawer front accented in the natural beauty of exotic tiger bamboo. Beautifully finished on all four sides, the Azara nightstand features include a five sided drawer box with English dovetail, sleek recessed drawer pull, under mount hardware and a soft closing drawer. The Azara bedroom collection makes it easy for you to promote sustainability in a lovely, classic and functional way in your home.