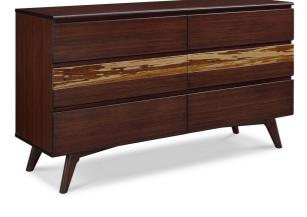

SKU: 960444 Sable Azara Six Drawer Dresser Regular Price: \$3,354.58 Special Price: \$2,795.49

| awer Dresser   |         | Height | Width | Depth |
|----------------|---------|--------|-------|-------|
| 5 <del>8</del> | Overall | 36.00  | 64.00 | 19.00 |

Showcasing the beautiful color and grain of solid bamboo, the Azara double dresser by Greenington features modern architectural lines, and stunning drawer accents in the natural beauty of exotic tiger bamboo. Beautifully finished on all four sides, the Azara dresser features include five sided drawer boxes with English dovetail, sleek recessed drawer pulls, under mount hardware and soft closing drawers. The Azara bedroom collection makes it easy for you to promote sustainability in a lovely, classic and functional way in your home.