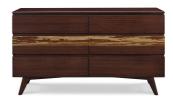

SKU: 960444 Sable Azara Six Drawer Dresser Regular Price: \$3,354.58 Special Price: \$2,795.49

| awer Dresser   |         | Height | Width | Depth |
|----------------|---------|--------|-------|-------|
| 5 <del>8</del> | Overall | 36.00  | 64.00 | 19.00 |

Showcasing the beautiful color and grain of solid bamboo, the Azara double dresser by Greenington features modern architectural lines, and stunning drawer accents in the natural beauty of exotic tiger bamboo. Beautifully finished on all four sides, the Azara dresser features include five sided drawer boxes with English dovetail, sleek recessed drawer pulls, under mount hardware and soft closing drawers. The Azara bedroom collection makes it easy for you to promote sustainability in a lovely, classic and functional way in your home.