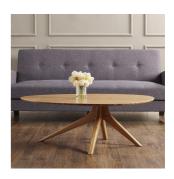

SKU: 960467

| Caramelized Rosemary Coffee Table |         | Height | Width | Depth |
|-----------------------------------|---------|--------|-------|-------|
| Regular Price: \$1,045.90         | Overall | 16.00  | 46.50 | 34.00 |
| Special Price: \$871.58           |         |        |       |       |

Inspired by Scandinavian modernism, the simple lines of the Rosemary coffee table brings the simple elegance of Mid-Century design into the modern home. Available in your choice of caramelized or black walnut finish, the Rosemary coffee table makes it easy for you to promote sustainability in a lovely, classic and functional way in your home.