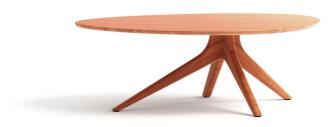

Inspired by Scandinavian modernism, the simple lines of the Rosemary coffee table brings the simple elegance of Mid-Century design into the modern home. Available in your choice of caramelized or black walnut finish, the Rosemary coffee table makes it easy for you to promote sustainability in a lovely, classic and functional way in your home.