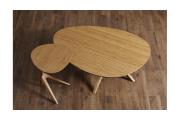

Inspired by Scandinavian modernism, the simple lines of the Rosemary coffee table brings the simple elegance of Mid-Century design into the modern home. Available in your choice of caramelized or black walnut finish, the Rosemary coffee table makes it easy for you to promote sustainability in a lovely, classic and functional way in your home.