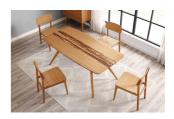

SKU: 960514

| Caramelized Azara Dining Table |         | Height | Width | Depth |
|--------------------------------|---------|--------|-------|-------|
| Regular Price: \$1,465.66      | Overall | 29.50  | 72.00 | 36.00 |
| Special Price: \$1,221.39      |         |        |       |       |

Showcasing the beautiful color and grain of solid bamboo, the Azara dining table by Greenington features modern architectural lines, softly rounded corners, sculpturally shaped solid bamboo table legs, and a stunning table top accent of exotic tiger. The Azara dining collection makes it easy for you to promote sustainability in a lovely, classic and functional way in your home.