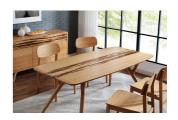

SKU: 960514

| Caramelized Azara Dining Table |         | Height | Width | Depth |
|--------------------------------|---------|--------|-------|-------|
| Regular Price: \$1,465.66      | Overall | 29.50  | 72.00 | 36.00 |
| Special Price: \$1,221.39      |         |        |       |       |

Showcasing the beautiful color and grain of solid bamboo, the Azara dining table by Greenington features modern architectural lines, softly rounded corners, sculpturally shaped solid bamboo table legs, and a stunning table top accent of exotic tiger. The Azara dining collection makes it easy for you to promote sustainability in a lovely, classic and functional way in your home.