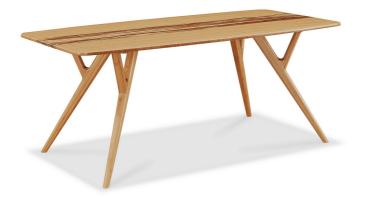

SKU: 960514

| Caramelized Azara Dining Table |         | Height | Width | Depth |
|--------------------------------|---------|--------|-------|-------|
| Regular Price: \$1,465.66      | Overall | 29.50  | 72.00 | 36.00 |
| Special Price: \$1,221.39      |         |        |       |       |

Showcasing the beautiful color and grain of solid bamboo, the Azara dining table by Greenington features modern architectural lines, softly rounded corners, sculpturally shaped solid bamboo table legs, and a stunning table top accent of exotic tiger. The Azara dining collection makes it easy for you to promote sustainability in a lovely, classic and functional way in your home.