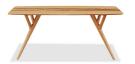

SKU: 960514

| Caramelized Azara Dining Table |         | Height | Width | Depth |
|--------------------------------|---------|--------|-------|-------|
| Regular Price: \$1,465.66      | Overall | 29.50  | 72.00 | 36.00 |
| Special Price: \$1,221.39      |         |        |       |       |

Showcasing the beautiful color and grain of solid bamboo, the Azara dining table by Greenington features modern architectural lines, softly rounded corners, sculpturally shaped solid bamboo table legs, and a stunning table top accent of exotic tiger. The Azara dining collection makes it easy for you to promote sustainability in a lovely, classic and functional way in your home.