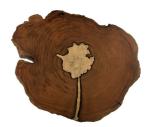

Collaborating with Mother Nature is in our DNA at Phillips Collection, which is why we call our ethos modern organic. Among our pieces that bring this juxtaposition front-and-center is our Molten Poured Brass Coffee Table. Where nature left an opening as a piece of reclaimed Sheesham wood deteriorated over time, we filled it with molten brass that turns luminous as it contrasts the warm tones in the wood. The charred edge where the metal meets the wood brings it an even richer character. This wood coffee table is the perfect example of how we work diligently to use every piece of natural material we source, many of the elements declared castaways by less thoughtful product designers. We offer this design with a poured aluminum center. This piece is crafted with natural solid wood. Color and character of wood grain may vary and natural cracking will result in the brass fill pattern to differ from piece to piece.