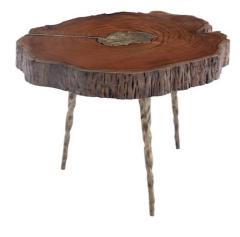

Collaborating with Mother Nature is in our DNA at Phillips Collection, which is why we call our ethos modern organic. Among our pieces that bring this juxtaposition front-and-center is our Molten Poured Brass Coffee Table. Where nature left an opening as a piece of reclaimed Sheesham wood deteriorated over time, we filled it with molten brass that turns luminous as it contrasts the warm tones in the wood. The charred edge where the metal meets the wood brings it an even richer character. This wood coffee table is the perfect example of how we work diligently to use every piece of natural material we source, many of the elements declared castaways by less thoughtful product designers. We offer this design with a poured aluminum center. This piece is crafted with natural solid wood. Color and character of wood grain may vary and natural cracking will result in the brass fill pattern to differ from piece to piece.