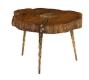

SKU: 960625 Molten Coffee Table Poured Brass In Wood *Organic / Natural Character* Regular Price: \$819.00 Special Price: \$573.30

|         | Height | Width | Depth |
|---------|--------|-------|-------|
| Overall | 17.00  | 26.00 | 21.00 |

Collaborating with Mother Nature is in our DNA at Phillips Collection, which is why we call our ethos modern organic. Among our pieces that bring this juxtaposition front-and-center is our Molten Poured Brass Coffee Table. Where nature left an opening as a piece of reclaimed Sheesham wood deteriorated over time, we filled it with molten brass that turns luminous as it contrasts the warm tones in the wood. The charred edge where the metal meets the wood brings it an even richer character. This wood coffee table is the perfect example of how we work diligently to use every piece of natural material we source, many of the elements declared castaways by less thoughtful product designers. We offer this design with a poured aluminum center. This piece is crafted with natural solid wood. Color and character of wood grain may vary and natural cracking will result in the brass fill pattern to differ from piece to piece.