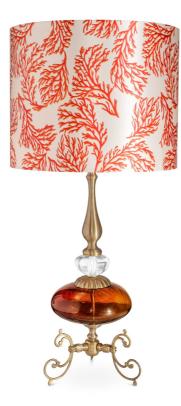

| SKU: 960658<br>CORAL TABLE LAMP |         | Height | Width | Depth |
|---------------------------------|---------|--------|-------|-------|
| Price: \$723.00                 | Overall | 35.00  | 16.00 | 16.00 |

A piece that exudes tropical elegance, Luna Bella's Coral lamp has the power to pull together your vision of the perfect space. Ideal for a side table or nightstand, Coral's white shade boasts a bold red print that seems to be alive with the vibrant spirit of the sea. This table lamp's daring shade is balanced by delicate amber glass, a chic gold stem with a crystal accent, and matching gold legs that provide a flourish of finesse. Our pieces are finely hand crafted, painted, and assembled in the USA. Due to the artisanal nature of our process, each piece may vary in hue and tone. We feel this adds to the uniqueness and beauty Luna Bella brings to your home.