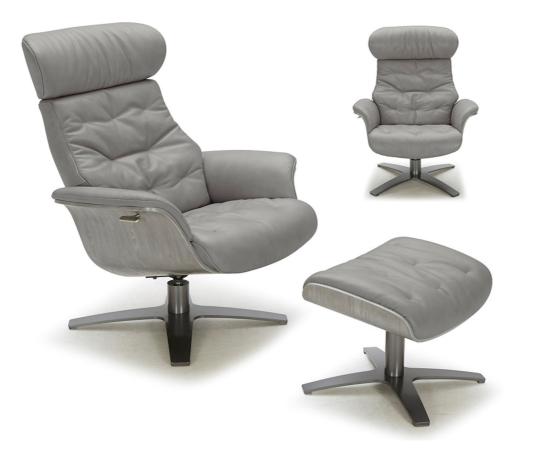

SKU: 960668 Matsson Grey Leather Chair Regular Price: \$2,745.00 Special Price: \$1,866.60

|         | Height | Width | Depth |
|---------|--------|-------|-------|
| Overall | 39.30  | 31.10 | 44.80 |

The Karma Lounge Chair is simply genius in design,luxury,& Aesthetics. The play of wood veneer entwined with premium italian leather upholstery create a striking contrast. The Karma Lounge Chair is available in White Leather with walnut veneer, blue Leather with walnut veneer, mustard leather with soft grey wood veneer , black with soft grey wood veneer , black with soft grey wood veneer & grey with soft grey wood veneer.