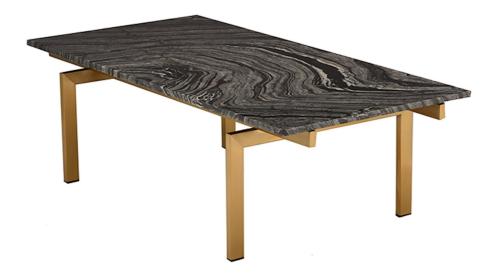

| SKU: 960743                     |         | Heiaht  | Width  | Depth  |
|---------------------------------|---------|---------|--------|--------|
| Louve coffee table-Black Marble |         | rieigin | VVICUI | Deptil |
|                                 |         |         |        |        |
| Price: \$1,364.00               | Overall | 15.80   | 48.00  | 24.00  |

The Louve Coffee Table features a marble top, perched upon two cross-beam supports, set vertically. These supports, in turn, sit atop two sets of legs creating a balancing act that makes for a substantial ethereal aesthetic. Each piece of marble is expertly crafted out of a unique piece of natural stone, creating beautiful variations and one-of-a-kind details.