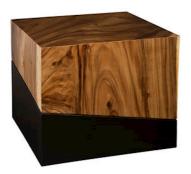

Playing around with shapes is one of the main implements in our tool kit at Phillips Collection. In combining the deepest black and natural wood on slant, as we have with our Geometry Large Natural Side Table, we've created a sophisticated profile that brings organic warmth and contemporary cleanness to a space. The surface variations of the woodgrain also bring texture into a room. We have a wide array of shapes in coffee tables, console tables, and side tables in this collection, as well as tables in a gray finish, and stools and wall tiles. Each of these reflects the ethos that we personify: modern organic.