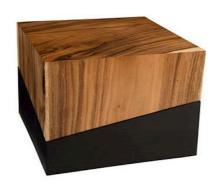

SKU: 960765

Geometry Coffee Table

Organic / Natural Character

Price: \$1,829.00

|         | Height | Width | Depth |
|---------|--------|-------|-------|
| Overall | 17.00  | 24.00 | 24.00 |

Playing around with shapes is one of the main implements in our tool kit at Phillips Collection. In combining the deepest black and natural wood on slant, as we have with our Geometry Square Natural Coffee Table, we've created a sophisticated profile that brings organic warmth and contemporary cleanness to a space. The surface variations of the woodgrain also bring texture into a room. We have a wide array of shapes in coffee tables, console tables, and side tables in this collection, as well as tables in a gray finish, and stools and wall tiles. Each of these reflects the ethos that we personify: modern organic.