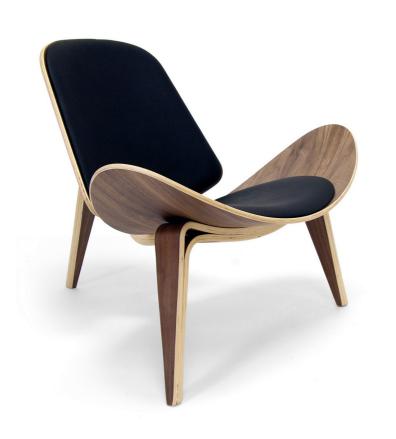

SKU: 960869

The Mitre Lounge Chair - American Walnut /

Black Leather

Mid-Century Reproduction

Regular Price: \$1,009.80 Special Price: \$740.52

|         | Height | Width | Depth |
|---------|--------|-------|-------|
| Overall | 29.25  | 35.75 | 32.25 |

Influenced by the 1963 Danish design, the Mitre chair has a wing-like seat and arching curves that sit upon three tapered legs. Possessing sheer beauty from all angles, the Mitre chair is sure to put a smile on your face. This chair has been ANSI BIFMA tested and certified. Available in walnut with black fabric, black leather, cream leather, pony and white oak with white leather