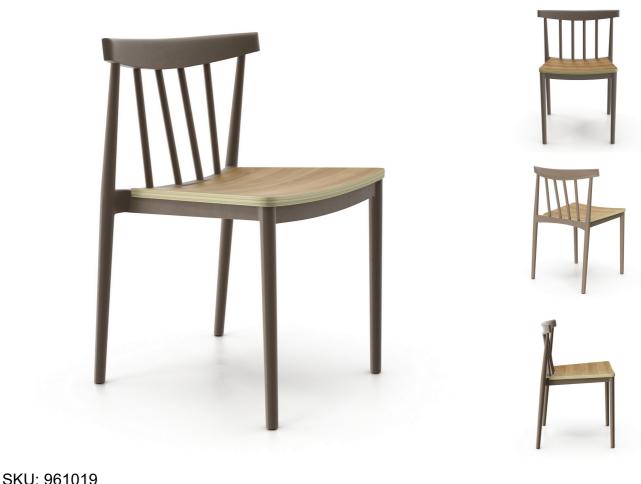

| 2pc Set Ben Side Chair In Grey/Natural |
|----------------------------------------|
| Regular Price: \$294.30                |
| Special Price: \$215.82                |

|         | Height | Width | Depth |
|---------|--------|-------|-------|
| Overall | 30.00  | 17.00 | 20.00 |

Incorporating the principals of simplistic styling of an iconic classic with the vision of true functionality for today's modern home, our Ben chair is perfectly suitable for urban as well as suburban homes. These fully assembled chairs are constructed from molded plastic with the added bonus of a plywood seat that is curved for added comfort. Their space-saving stackable feature make them perfect for a variety of settings. These chairs are sold in increments of 2 per carton. Available in White, Red, Grey and Black.