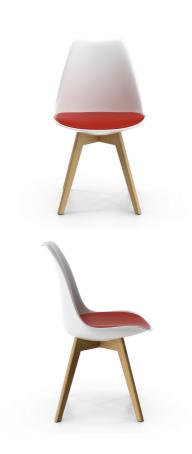

21.00

SKU: 961026

2pc Set Celine Side Chair White / Red / Natural Height Width Depth

Regular Price: \$264.60
Special Price: \$194.04

Overall 32.00 19.00

Stylish yet comfortable, these retro inspired modern side chairs are constructed from durable plastic with natural finished solid beechwood legs. The leatherette upholstered padded seat adds to the design as well as providing comfort, encouraging you and your guests to linger at the table. Available in white with red, grey or white seat with natural beechwood legs. Also available in grey with walnut legs, black with a grey seat and walnut legs as well as white with walnut legs. Sold in increments of 2 chairs per carton.