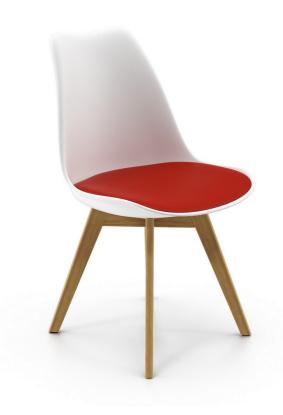

21.00

SKU: 961026

2pc Set Celine Side Chair White / Red / Natural Height Width Depth

Regular Price: \$264.60
Special Price: \$194.04

Overall 32.00 19.00

Stylish yet comfortable, these retro inspired modern side chairs are constructed from durable plastic with natural finished solid beechwood legs. The leatherette upholstered padded seat adds to the design as well as providing comfort, encouraging you and your guests to linger at the table. Available in white with red, grey or white seat with natural beechwood legs. Also available in grey with walnut legs, black with a grey seat and walnut legs as well as white with walnut legs. Sold in increments of 2 chairs per carton.