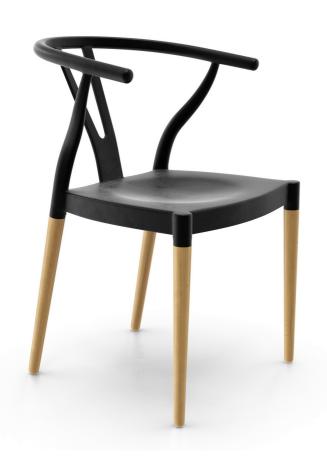

SKU: 961030

Wisher In Black/Natural

Regular Price: \$147.15

Special Price: \$108.00

Height Width Depth

Overall 30.50 19.50 21.00

Integrating stylish classic design with the ease and functionality for today's busy lifestyle, our Wisher chairs are constructed from easy-to-clean molded plastic with the added richness of natural wood legs. The sculptural design of the curved backrest adds an aesthetic element from every angle while providing comfort as well. These truly versatile chairs are the perfect addition to a variety of settings. Available in White, Black, Red and Grey. Sold in increments of 2 per carton.