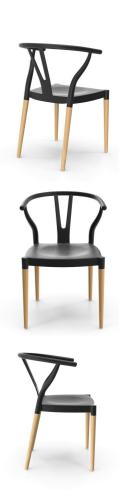

SKU: 961030

Wisher In Black/Natural

Regular Price: \$147.15

Special Price: \$108.00

Height Width Depth

Overall 30.50 19.50 21.00

Integrating stylish classic design with the ease and functionality for today's busy lifestyle, our Wisher chairs are constructed from easy-to-clean molded plastic with the added richness of natural wood legs. The sculptural design of the curved backrest adds an aesthetic element from every angle while providing comfort as well. These truly versatile chairs are the perfect addition to a variety of settings. Available in White, Black, Red and Grey. Sold in increments of 2 per carton.