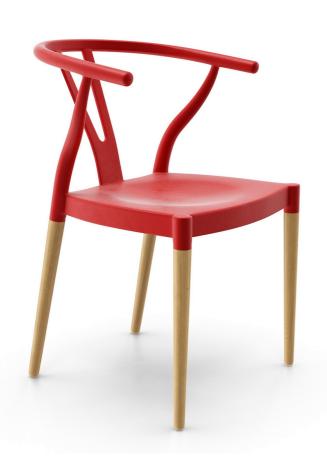

SKU: 961033

Wisher In Red/Natural

Regular Price: \$147.15

Special Price: \$107.91

Height Width Depth

Overall 30.50 19.50 21.00

Integrating stylish classic design with the ease and functionality for today's busy lifestyle, our Wisher chairs are constructed from easy-to-clean molded plastic with the added richness of natural wood legs. The sculptural design of the curved backrest adds an aesthetic element from every angle while providing comfort as well. These truly versatile chairs are the perfect addition to a variety of settings. Available in White, Black, Red and Grey. Sold in increments of 2 per carton.