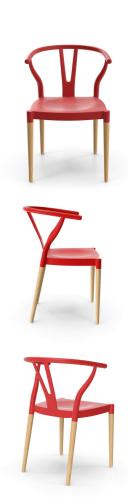

SKU: 961033

Wisher In Red/Natural

Regular Price: \$147.15

Special Price: \$107.91

Height Width Depth

Overall 30.50 19.50 21.00

Integrating stylish classic design with the ease and functionality for today's busy lifestyle, our Wisher chairs are constructed from easy-to-clean molded plastic with the added richness of natural wood legs. The sculptural design of the curved backrest adds an aesthetic element from every angle while providing comfort as well. These truly versatile chairs are the perfect addition to a variety of settings. Available in White, Black, Red and Grey. Sold in increments of 2 per carton.