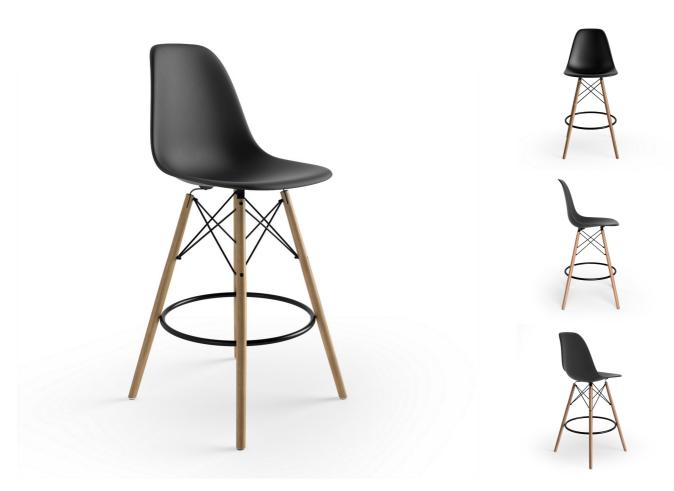

Gaining inspiration from true modern classic design, our Paris-Counter stools are constructed from molded ABS plastic in a matte finish with sturdy yet slender natural finished solid wood dowel legs with a black powder coated cross style frame. These stools are not only stylish but functional as well. Available in black, white, orange, red, blue, brown and green with natural finished legs. Also available in white and black with walnut finished legs. Sold in increments of 2 chairs per carton.