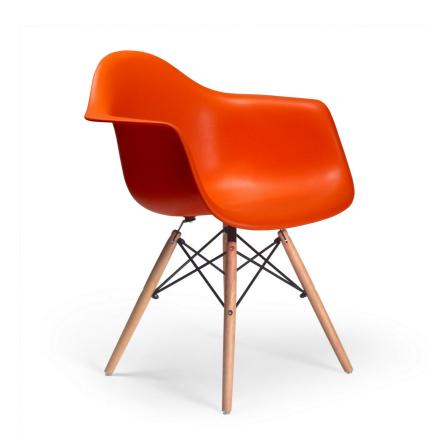

SKU: 961059

Roswell Dining Chair - Orange/Natural - Set Of 2

Mid-Century Reproduction

Regular Price: \$348.30

Overall

Overall

Width

Depth

30.50

24.00

Special Price: \$255.42

This arm chair is inspired by the classics of modern design. It provides an elegant place to sit while adding style to any room in your home. Its shell is constructed from durable ABS molded plastic. The molded seat sits on a black powder coated cross wire base with slender yet sturdy natural colored wood dowel legs that have a steel insert for further strength and durability. The deep seat pocket and naturally curved arms allows you to comfortably sit for a meal or to simply kick back and relax in style. Sold as a set of 2.