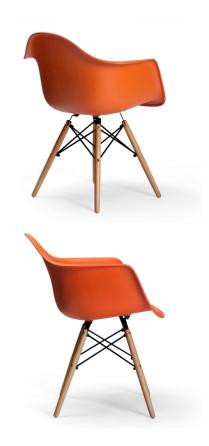

SKU: 961059

Roswell Dining Chair - Orange/Natural - Set Of 2

Mid-Century Reproduction

Regular Price: \$348.30

Overall

Overall

Width

Depth

30.50

24.00

Special Price: \$255.42

This arm chair is inspired by the classics of modern design. It provides an elegant place to sit while adding style to any room in your home. Its shell is constructed from durable ABS molded plastic. The molded seat sits on a black powder coated cross wire base with slender yet sturdy natural colored wood dowel legs that have a steel insert for further strength and durability. The deep seat pocket and naturally curved arms allows you to comfortably sit for a meal or to simply kick back and relax in style. Sold as a set of 2.