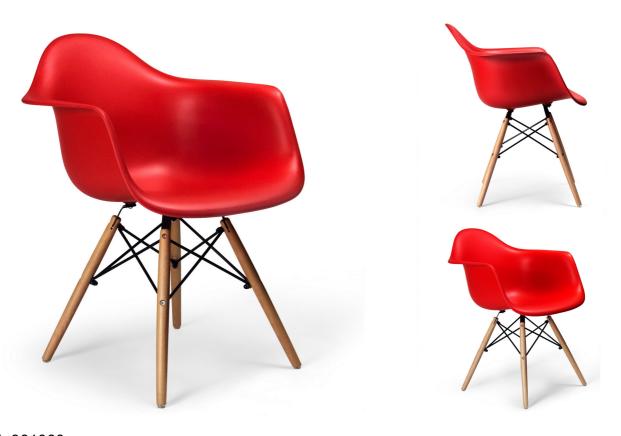

SKU: 961060 Roswell Dining Chair - Red/Natural - Set Of 2 *Mid-Century Reproduction* <del>Regular Price: \$348.30</del> Special Price: \$255.42

| f 2 |         | Height | Width | Depth |
|-----|---------|--------|-------|-------|
|     | Overall | 30.50  | 24.00 | 24.00 |

This arm chair is inspired by the classics of modern design. It provides an elegant place to sit while adding style to any room in your home. Its shell is constructed from durable ABS molded plastic. The molded seat sits on a black powder coated cross wire base with slender yet sturdy natural colored wood dowel legs that have a steel insert for further strength and durability. The deep seat pocket and naturally curved arms allows you to comfortably sit for a meal or to simply kick back and relax in style. Sold as a set of 2.