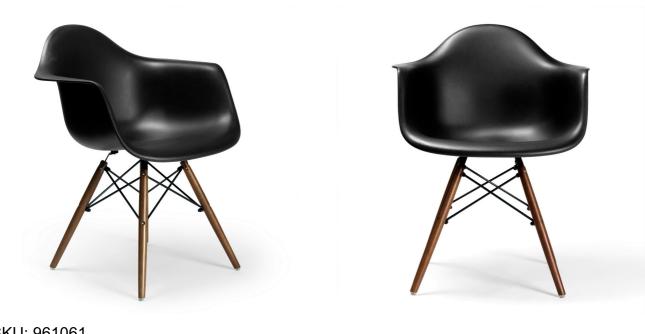

SKU: 961061 Roswell Dining Chair - Black/Walnut - Set Of 2 *Mid-Century Reproduction* <del>Regular Price: \$348.30</del> Special Price: \$255.42

This arm chair is inspired by the classics of modern design. It provides an elegant place to sit while adding style to any room in your home. Its shell is constructed from durable ABS molded plastic. The molded seat sits on a black powder coated cross wire base with slender yet sturdy natural colored wood dowel legs that have a steel insert for further strength and durability. The deep seat pocket and naturally curved arms allows you to comfortably sit for a meal or to simply kick back and relax in style. Sold as a set of 2.