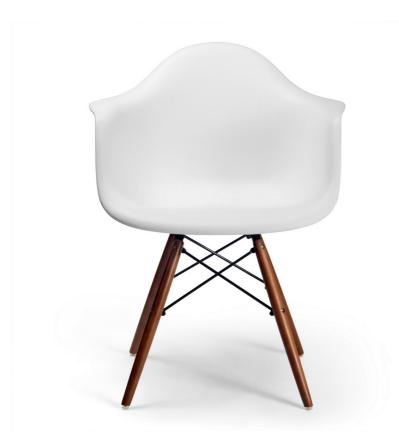

SKU: 961062

Roswell Dining Chair - White/Walnut - Set Of 2

Mid-Century Reproduction

Regular Price: \$348.30 Special Price: \$255.42

|         | Height | Width | Depth |
|---------|--------|-------|-------|
| Overall | 30.50  | 24.00 | 24.00 |

This arm chair is inspired by the classics of modern design. It provides an elegant place to sit while adding style to any room in your home. Its shell is constructed from durable ABS molded plastic. The molded seat sits on a black powder coated cross wire base with slender yet sturdy natural colored wood dowel legs that have a steel insert for further strength and durability. The deep seat pocket and naturally curved arms allows you to comfortably sit for a meal or to simply kick back and relax in style. Sold as a set of 2.