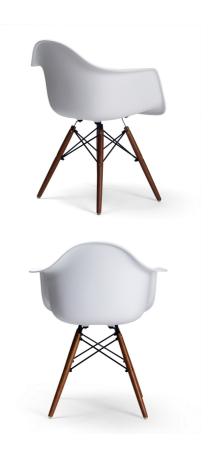

SKU: 961062

Roswell Dining Chair - White/Walnut - Set Of 2

Mid-Century Reproduction

Regular Price: \$348.30 Special Price: \$255.42

|         | Height | Width | Depth |
|---------|--------|-------|-------|
| Overall | 30.50  | 24.00 | 24.00 |

This arm chair is inspired by the classics of modern design. It provides an elegant place to sit while adding style to any room in your home. Its shell is constructed from durable ABS molded plastic. The molded seat sits on a black powder coated cross wire base with slender yet sturdy natural colored wood dowel legs that have a steel insert for further strength and durability. The deep seat pocket and naturally curved arms allows you to comfortably sit for a meal or to simply kick back and relax in style. Sold as a set of 2.