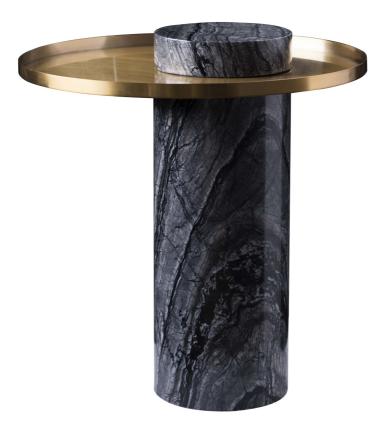

| SKU: 972308                         |         | l la imbé |       | Dauth |
|-------------------------------------|---------|-----------|-------|-------|
| PILLAR SIDE TABLE IN GOLD METAL TOP |         | Height    | Width | Depth |
|                                     | Overall | 21.00     | 10.00 | 10.00 |
| Price: \$1,188.00                   | Overall | 21.00     | 19.80 | 19.80 |

True to its name, the Pillar Side Table consists of a cylindrical, solid-marble base, onto which an understated top has been affixed. An intriguing design of luxuriant, geometric minimalism. Each piece of marble is expertly crafted out of a unique piece of natural stone, creating beautiful variations and one-of-a-kind details.